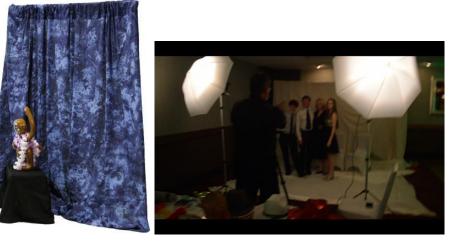

#### 2. "Open" Photo-Booth:

The booth will consist of a freestanding background with a bench provided for the guests. This configuration allows you to have lots of people in the picture at once. Typically 8-10 people can cram into the picture. This type requires  $10^{\circ}x10^{\circ}$  of floor space to set up properly. Great fun for groups, but does not provide the intimacy of the Enclosed type.

### "OPEN" PHOTO-BOOTH:

The booth will consist of a freestanding background with a bench provided for the guests. This configuration allows you to have lots of people in the picture at once. Typically 8-10 people can cram into the picture. This type requires 10'x10' of floor space to set up properly. Great fun for groups, but does not provide the intimacy of the Enclosed type.

#### **Open Booth Backdrop Choices**

Textured Blue (Free)Textured Gray (Free)Briar Patch (\$50)Background samples are approximate. Actual appearance will vary based on ambient lighting.

Rustcrunch (\$50)