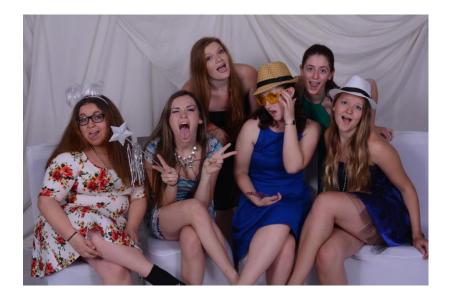

### "OPEN" PHOTO-BOOTH:

The booth will consist of a freestanding background with a bench provided for the guests. This configuration allows you to have lots of people in the picture at once. Typically 8-10 people can cram into the picture. This type requires 10'x10' of floor space to set up properly. Great fun for groups, but does not provide the intimacy of the Enclosed type.

UNLIMITED : Three Hour Service: \$1075, Four Hour Service: \$1200, Five Hour Service: \$1350

Allows lots of people to be in the picture at once.

More social atmosphere for your guests.

Your choice of background provided.