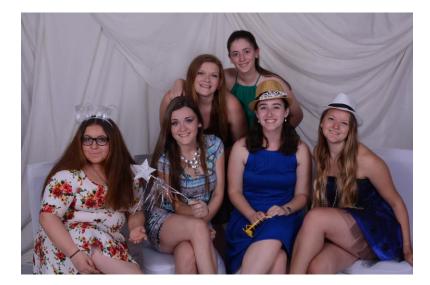

### "OPEN" PHOTO-BOOTH:

The booth will consist of a freestanding background with a bench provided for the guests. This configuration allows you to have lots of people in the picture at once. Typically 8-10 people can cram into the picture. This type requires 10'x10' of floor space to set up properly. Great fun for groups, but does not provide the intimacy of the Enclosed type.

UNLIMITED : Three Hour Service: \$1075, Four Hour Service: \$1200, Five Hour Service: \$1350

Allows lots of people to be in the picture at once.

More social atmosphere for your guests.

Your choice of background provided.