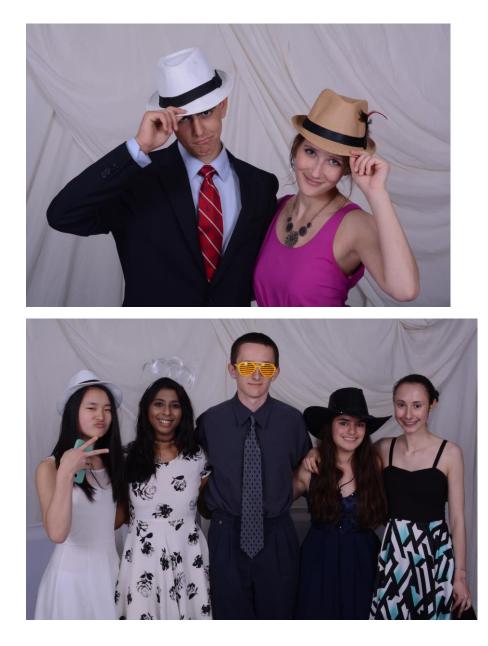

### "OPEN" PHOTO-BOOTH:

The booth will consist of a freestanding background with a bench provided for the guests. This configuration allows you to have lots of people in the picture at once. Typically 8-10 people can cram into the picture. This type requires 10'x10' of floor space to set up properly. Great fun for groups, but does not provide the intimacy of the Enclosed type.

UNLIMITED : Three Hour Service: \$1075, Four Hour Service: \$1200, Five Hour Service: \$1350

Allows lots of people to be in the picture at once.

More social atmosphere for your guests.

Your choice of background provided.