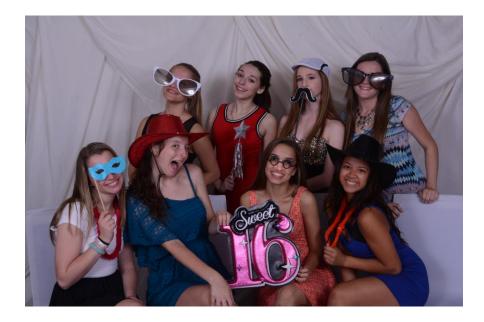

### "OPEN" PHOTO-BOOTH:

The booth will consist of a freestanding background with a bench provided for the guests. This configuration allows you to have lots of people in the picture at once. Typically 8-10 people can cram into the picture. This type requires 10'x10' of floor space to set up properly. Great fun for groups, but does not provide the intimacy of the Enclosed type.

UNLIMITED : Three Hour Service: \$1075, Four Hour Service: \$1200, Five Hour Service: \$1350

Allows lots of people to be in the picture at once.

More social atmosphere for your guests.

Your choice of background provided.