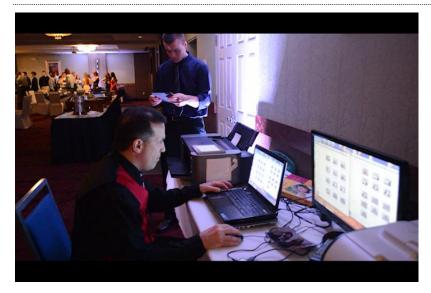

Crew: Two Photo Team:

One Professional Photographer with Tripod, Camera, Stand-up light kit.

One Image Printing photographer with Laptop, and color laser printer to print the 4x6 or 5x7 photos from the photographer.