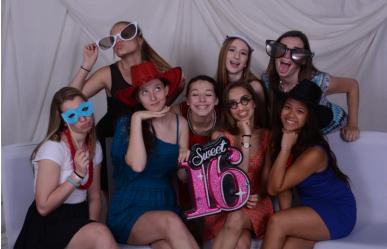

## **Photo-Booth:**

If you are planning a Sweet 16, Wedding, Mitzvah, or Corporate Event, and you want to add more "FUN" factor to it, it's hard to beat this Photo Booth for making a fabulous impression on your guests! Folks of all ages will appreciate the novelty and nostalgia of a genuine photo booth. Our Photo Booth captures candid memories in classic black and white or luxurious color. Your guests will enjoy having these retro "strip" photos to take home as a keepsake.

#### 2. "Open" Photo-Booth:

The booth will consist of a freestanding background with a bench provided for the guests. This configuration allows you to have lots of people in the picture at once. Typically 8-10 people can cram into the picture. This type requires  $10^{\circ}x10^{\circ}$  of floor space to set up properly. Great fun for groups, but does not provide the intimacy of the Enclosed type.

### "OPEN" PHOTO-BOOTH:

The booth will consist of a freestanding background with a bench provided for the guests. This configuration allows you to have lots of people in the picture at once. Typically 8-10 people can cram into the picture. This type requires 10'x10' of floor space to set up properly. Great fun for groups, but does not provide the intimacy of the Enclosed type.