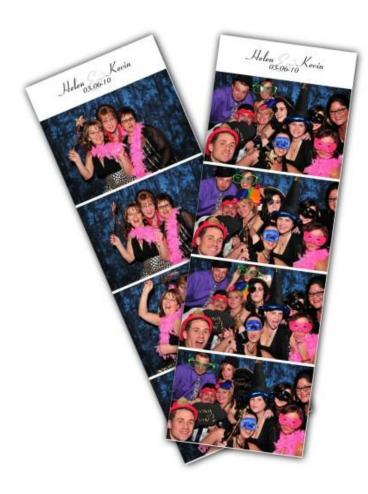

#### **STRIP PRINT SAMPLE:**

Jumbo Prints Measure 3" x 9"

That's 225% as much awesome

Regular 2x6 Strip

ծա i ż ż ś ż ś <sup>8</sup> իննովունվունվուներներներներներներներներներներներներներ

in your photos. Hats, toys, foam fingers, and even the giant Tackling Buddy lineman. Includes the exclusive

"Cheesesteak Head" hat and special backdrop.

Your choice of regular Strip Prints (2x6) or our exclusive Jumbo Strip Prints (3x9, \$50). See comparison below.

(strip samples above are from an Open Photo Booth)