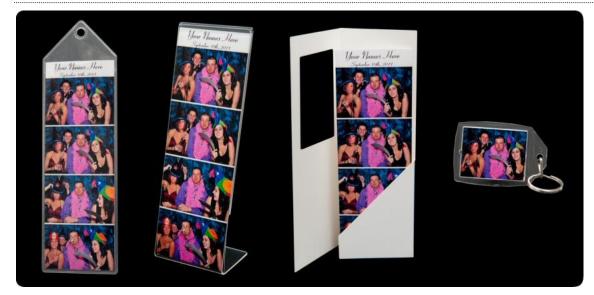

### Photo Booth Frames, Sleeves, Folios, & Keychains

Acrylic frames for photo strips (\$175 / 100 frames)

Paper Window Folios (\$50 / 100 Folios)

Bookmark Photo Strip Sleeves (\$100 / 100 sleeves)

Photo Keychains (\$175 / 100 keychains)

Extra Hours: Operating Hours (\$150) or Idle Hours (\$45). Idle Hours are for "downtime" during the event, early arrival, or late departure.