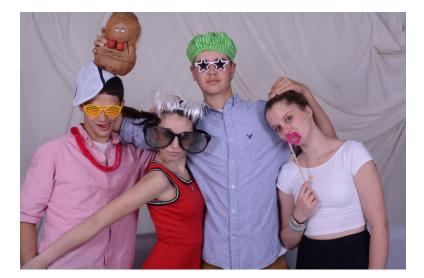

## **Photo-Booth:**

If you are planning a Sweet 16, Wedding, Mitzvah, or Corporate Event, and you want to add more "FUN" factor to it, it's hard to beat this Photo Booth for making a fabulous impression on your guests! Folks of all ages will appreciate the novelty and nostalgia of a genuine photo booth. Our Photo Booth captures candid memories in classic black and white or luxurious color. Your guests will enjoy having these retro "strip" photos to take home as a keepsake.

#### 2. "Open" Photo-Booth:

The booth will consist of a freestanding background with a bench provided for the guests. This configuration allows you to have lots of people in the picture at once. Typically 8-10 people can cram into the picture. This type requires  $10^{\circ}x10^{\circ}$  of floor space to set up properly. Great fun for groups, but does not provide the intimacy of the Enclosed type.

### "OPEN" PHOTO-BOOTH:

The booth will consist of a freestanding background with a bench provided for the guests. This configuration allows you to have lots of people in the picture at once. Typically 8-10 people can cram into the picture. This type requires 10'x10' of floor space to set up properly. Great fun for groups, but does not provide the intimacy of the Enclosed type.