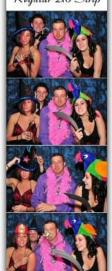

#### **STRIP PRINT SAMPLE:**

Jumbo Prints Measure 3" x 9"

That's 225% as much awesome

Regular 2x6 Strip

ծա i ż ż ś ż ś <sup>8</sup> իննովունվունվուներներներներներներներներներներներներներ

in your photos. Hats, toys, foam fingers, and even the giant Tackling Buddy lineman. Includes the exclusive

"Cheesesteak Head" hat and special backdrop.

Your choice of regular Strip Prints (2x6) or our exclusive Jumbo Strip Prints (3x9, \$50). See comparison below.

(strip samples above are from an Open Photo Booth)