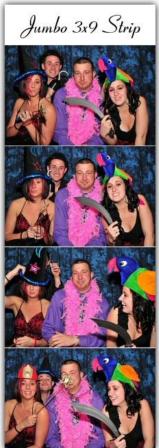

#### **STRIP PRINT SAMPLE:**

Jumbo Prints Measure 3" x 9"

That's 225% as much awesome

Regular 2x6 Strip

ծա i ż ż ś ż ś <sup>8</sup> իննովունվունվուներներներներներներներներներներներներներ

in your photos. Hats, toys, foam fingers, and even the giant Tackling Buddy lineman. Includes the exclusive

"Cheesesteak Head" hat and special backdrop.

Your choice of regular Strip Prints (2x6) or our exclusive Jumbo Strip Prints (3x9, \$50). See comparison below.

(strip samples above are from an Open Photo Booth)