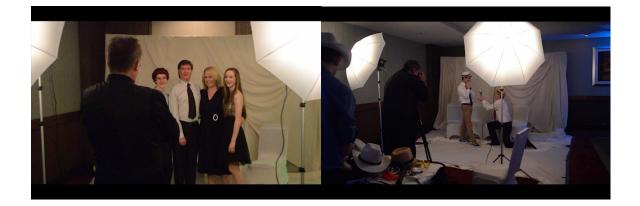

#### 2. "Open" Photo-Booth:

The booth will consist of a freestanding background with a bench provided for the guests. This configuration allows you to have lots of people in the picture at once. Typically 8-10 people can cram into the picture. This type requires  $10^{\circ}x10^{\circ}$  of floor space to set up properly. Great fun for groups, but does not provide the intimacy of the Enclosed type.

### "OPEN" PHOTO-BOOTH:

The booth will consist of a freestanding background with a bench provided for the guests. This configuration allows you to have lots of people in the picture at once. Typically 8-10 people can cram into the picture. This type requires 10'x10' of floor space to set up properly. Great fun for groups, but does not provide the intimacy of the Enclosed type.

Crew: Two Photo Team:

One Professional Photographer with Tripod, Camera, Stand-up light kit.

One Image Printing photographer with Laptop, and color laser printer to print the 4x6 or 5x7 photos from the photographer.