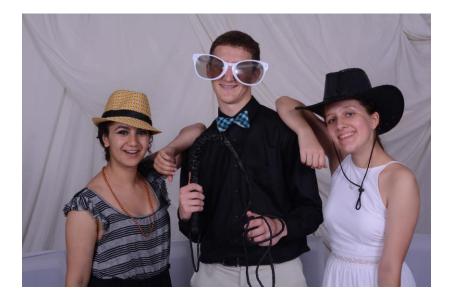

### "OPEN" PHOTO-BOOTH:

The booth will consist of a freestanding background with a bench provided for the guests. This configuration allows you to have lots of people in the picture at once. Typically 8-10 people can cram into the picture. This type requires 10'x10' of floor space to set up properly. Great fun for groups, but does not provide the intimacy of the Enclosed type.

UNLIMITED : Three Hour Service: \$1075, Four Hour Service: \$1200, Five Hour Service: \$1350

Allows lots of people to be in the picture at once.

More social atmosphere for your guests.

Your choice of background provided.