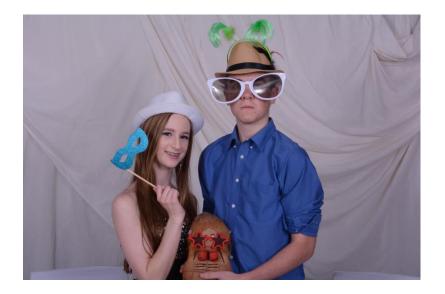

### "OPEN" PHOTO-BOOTH:

The booth will consist of a freestanding background with a bench provided for the guests. This configuration allows you to have lots of people in the picture at once. Typically 8-10 people can cram into the picture. This type requires 10'x10' of floor space to set up properly. Great fun for groups, but does not provide the intimacy of the Enclosed type.

UNLIMITED : Three Hour Service: \$1075, Four Hour Service: \$1200, Five Hour Service: \$1350

Allows lots of people to be in the picture at once.

More social atmosphere for your guests.

Your choice of background provided.